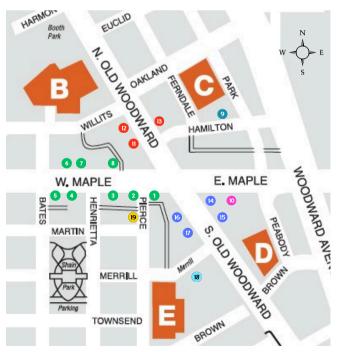

Visit these merchants for shopping incentives, a special giveaway, and to complete your worksheet.

- GAZELLE SPORTS
  99 West Maple
- PAPER SOURCE 115 West Maple
- CAFE ORIGINS 163 West Maple
- RADIANT MADE FOR US 245 West Maple
- 5 SERENA & LILY 299 West Maple
- SAINT CROIX 268 West Maple
- **BAKEHOUSE 46** 250 West Maple
- WARBY PARKER
  120 West Maple
- MARROW 283 Hamilton Row
- BARBARA BOZ
  BOUTIQUE
  266 East Maple

- SWEETGREEN
  167 N Old Woodward
- **ETHAN ALLEN DESIGN** 275 N Old Woodward
- WACHLER ESTATE COLLECTION
  162 N Old Woodward
- LULULEMON
  101 S Old Woodward
- JOHNNY WAS 115 S Old Woodward
- LUX TRAVEL GIRL 114 S Old Woodward Suite 3
- **EVEREVE** 138 S Old Woodward
- VISUAL COMFORT & CO. 250 East Merrill
- PURE GREEN
  148 Pierce Street