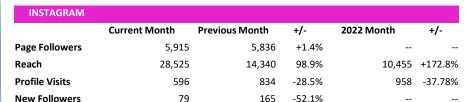

#### **HIGHLIGHTS:**

- Paid Reach 30,800
- March social media focus: Spring Stroll event, shopping and dining, business highlights and small business information/best of voting
- Month over month, reach was down 18% on Facebook and up 278% on Instagram. New likes/followers were up 73% on Facebook and down 52% on Instagram. We had less variety of boosted posts on both platforms, though we did boost Spring Stroll (ad spend ~\$300).
- Year over year, reach was up 66% on Facebook and 172% on Instagram. New likes were also up significantly.
- Website: Month over month, user and page view metrics were each up 26%. Year over year, users and views were up 6% and down 5%, respectively.

**Top INSTAGRAM Posts** 