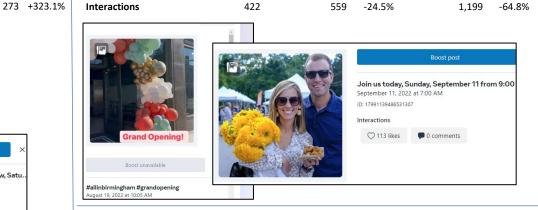

t September social media focus: General shopping and dining, events including Movie Night, Cruise and Farmers Market and Bucks promo
- Month over month, reach was down on both Facebook and Instagram due to Day on the Town ad campaigns ending. Year over Year, reach was up 51.1% on Facebook and down 13.3% on Instagram. New followers were up 8.2% on Facebook and 14.1% on Instagram.
- September October social media focus: Finalize remaining South Old Woodward business profiles and progress highlights, general shopping and dining, events including Art Walk and Holiday preview and the fall Bucks promotion
- Website: Month over month metrics were down due to reduced traffic after the completion of Day on the Town and Cruise. Year over year users and view were up 35.4% and 23.5%, respectively.





#### Website Performance Metrics +/-+/-**Current Month Previous Month** 2021 Month 8,408 -27.9% +35.4% Users 11,671 5,421 16,976 24,947 -31.9% 12,974 +23.5% Page Views **Bounce Rate** 63.85% 59.63% 48.61% Avg. Duration 1:14min. 1:40 min. 1:40 min. **Partner Referrals** 422 477 -11.5% 436 -3.2%

#### Traffic Pageviews Page % Pageviews 19.12% 1. / home 3,245 2. /visitors/cruiseevent 3,022 17.80% 2,003 11.80% 3. /visitors/farmers-market 7.75% 4. /calendar 1,316 5.44% 5. /shops?cat=all 500 2.95% 6. /parking-lots?cat=all



**Top Channels** 

**Top INSTAGRAM Posts**