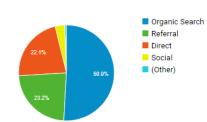

ining, events including Art Walk and Holiday preview and the fall Bucks promotion
- Website: Month over month metrics were down due to reduced traffic after the completion of Day on the Town and Cruise. Year over year users and view were up 35.4% and 23.5%, respectively.





#### Website Performance Metrics +/-+/-**Current Month Previous Month** 2021 Month 8,408 -27.9% +35.4% Users 11,671 5,421 16,976 24,947 -31.9% 12,974 +23.5% Page Views **Bounce Rate** 63.85% 59.63% 48.61% Avg. Duration 1:14min. 1:40 min. 1:40 min. **Partner Referrals** 422 477 -11.5% 436 -3.2%

#### Traffic Pageviews Page % Pageviews 19.12% 1. / home 3,245 2. /visitors/cruiseevent 3,022 17.80% 2,003 11.80% 3. /visitors/farmers-market 7.75% 4. /calendar 1,316 5.44% 5. /shops?cat=all 500 2.95% 6. /parking-lots?cat=all



**Top Channels** 

**Top INSTAGRAM Posts**