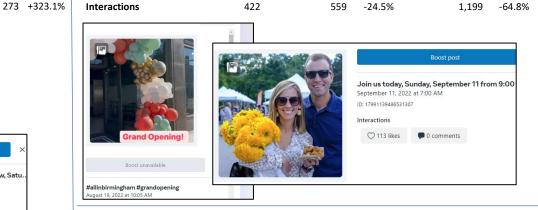

# Date Range: 8/16/2022 – 9/14/2022 INSTAGRAM 2021 Month +/- Curry

+8.2%

+51.1%

11.033

4.655

|                                                                                                                                                                                                                                                                                                                                                                                                                                                                                                                                                                                                                                                                                                                                                                                                                                                                                                                                                                                                                                                                                                                                                                                                                                                                                                                                                                                                                                                                                                                                                                                                                                                                                                                                                                                                                                                                                                                                                                                                                                                                                                                                | Boost pos                                                                               | st                                     |                     |          |
|--------------------------------------------------------------------------------------------------------------------------------------------------------------------------------------------------------------------------------------------------------------------------------------------------------------------------------------------------------------------------------------------------------------------------------------------------------------------------------------------------------------------------------------------------------------------------------------------------------------------------------------------------------------------------------------------------------------------------------------------------------------------------------------------------------------------------------------------------------------------------------------------------------------------------------------------------------------------------------------------------------------------------------------------------------------------------------------------------------------------------------------------------------------------------------------------------------------------------------------------------------------------------------------------------------------------------------------------------------------------------------------------------------------------------------------------------------------------------------------------------------------------------------------------------------------------------------------------------------------------------------------------------------------------------------------------------------------------------------------------------------------------------------------------------------------------------------------------------------------------------------------------------------------------------------------------------------------------------------------------------------------------------------------------------------------------------------------------------------------------------------|-----------------------------------------------------------------------------------------|----------------------------------------|---------------------|----------|
|                                                                                                                                                                                                                                                                                                                                                                                                                                                                                                                                                                                                                                                                                                                                                                                                                                                                                                                                                                                                                                                                                                                                                                                                                                                                                                                                                                                                                                                                                                                                                                                                                                                                                                                                                                                                                                                                                                                                                                                                                                                                                                                                | Join us today, Sunday, Septem<br>September 11, 2022 at 7:00 AM<br>ID: 17991139486531307 | nber 11 from 9:00                      |                     |          |
|                                                                                                                                                                                                                                                                                                                                                                                                                                                                                                                                                                                                                                                                                                                                                                                                                                                                                                                                                                                                                                                                                                                                                                                                                                                                                                                                                                                                                                                                                                                                                                                                                                                                                                                                                                                                                                                                                                                                                                                                                                                                                                                                | Interactions                                                                            |                                        |                     |          |
| A STATE OF THE STA |                                                                                         | ts                                     |                     |          |
| P                                                                                                                                                                                                                                                                                                                                                                                                                                                                                                                                                                                                                                                                                                                                                                                                                                                                                                                                                                                                                                                                                                                                                                                                                                                                                                                                                                                                                                                                                                                                                                                                                                                                                                                                                                                                                                                                                                                                                                                                                                                                                                                              |                                                                                         | Boost pe                               | ost                 | ×        |
|                                                                                                                                                                                                                                                                                                                                                                                                                                                                                                                                                                                                                                                                                                                                                                                                                                                                                                                                                                                                                                                                                                                                                                                                                                                                                                                                                                                                                                                                                                                                                                                                                                                                                                                                                                                                                                                                                                                                                                                                                                                                                                                                |                                                                                         | or the Birmingham C<br>2022 at 9:00 AM | ruise Event tomorro | w, Satu. |
|                                                                                                                                                                                                                                                                                                                                                                                                                                                                                                                                                                                                                                                                                                                                                                                                                                                                                                                                                                                                                                                                                                                                                                                                                                                                                                                                                                                                                                                                                                                                                                                                                                                                                                                                                                                                                                                                                                                                                                                                                                                                                                                                | ID: 552754831                                                                           | 10640303                               |                     |          |
|                                                                                                                                                                                                                                                                                                                                                                                                                                                                                                                                                                                                                                                                                                                                                                                                                                                                                                                                                                                                                                                                                                                                                                                                                                                                                                                                                                                                                                                                                                                                                                                                                                                                                                                                                                                                                                                                                                                                                                                                                                                                                                                                | Interactions                                                                            | 5                                      |                     |          |
|                                                                                                                                                                                                                                                                                                                                                                                                                                                                                                                                                                                                                                                                                                                                                                                                                                                                                                                                                                                                                                                                                                                                                                                                                                                                                                                                                                                                                                                                                                                                                                                                                                                                                                                                                                                                                                                                                                                                                                                                                                                                                                                                |                                                                                         |                                        |                     |          |
|                                                                                                                                                                                                                                                                                                                                                                                                                                                                                                                                                                                                                                                                                                                                                                                                                                                                                                                                                                                                                                                                                                                                                                                                                                                                                                                                                                                                                                                                                                                                                                                                                                                                                                                                                                                                                                                                                                                                                                                                                                                                                                                                | <b>1</b> 0 re                                                                           | eactions P 2 com                       | ments 🗪 3 shares    |          |

**Top Channels** 

**Top INSTAGRAM Posts**